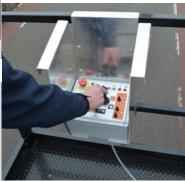

| 10 degrees side ways<br>6 degrees rear / front way<br>Controls by manual - and by<br>Auto-levelling feature |              |

Specifications subject to change without notice. Photos and diagrams in this brochure are for promotional purposes only. Refer to appropriate operators manual for detailed instructions on the proper use and maintenance.

## Standard **features**

- » Up to 10,5 m working height.
- » Auto and manual levelling.
- » Removable upper controls.
- » Double extension decks.
- » Fully proportional drive and lift control.
- Easy maintenance access to mechanical,
  electrical and diesel components without
  raising platform or swinging out trays.
- » CE compliant / CSA compliant
- » Power full diesel engine Kubota V1105.





**FIXED UPPER CONTROLS** 

# AIR-LINK REMOTE



## Optional **features**

- » Hydraulic powered generator 22oVac, up to 3 kW.
- » DC / AC convertor for 220Vac supply, up to 1,5 kW.
- » Non-marking tracks.
- Custom colours.
- » Radiographic remote control Air-Link.