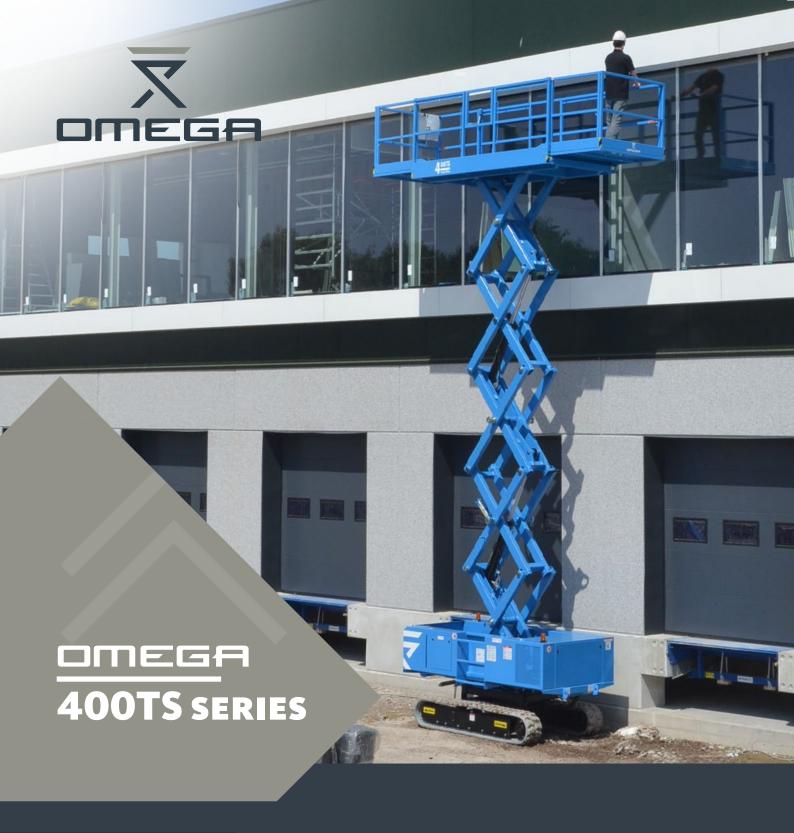

### Track scissor with levelling capabilities

- » Up to 10,5 m working height.
- » Standard double extension decks up to 5 m extended.
- » Easy levelling capabilities, side side / fore aft.
- » Closed hydraulic circuit for drive operations by means of two individual piston pumps.
- » All electrical, hydraulic and diesel components are in closed compartments.
- » Guardrails are easily detachable.
- » Fully proportional drive control, with double joystick controllers.

### 400TS-series Track scissor

Specifications

|                                | 405TS                                                                                                       | 408TS        |
|--------------------------------|-------------------------------------------------------------------------------------------------------------|--------------|
| Max. working height            | 10,5 m                                                                                                      | 10,5 m       |
| Max. platform height           | 8,5 m                                                                                                       | 8,5 m        |
| Stowed height (top guardrails) | 2.9 m                                                                                                       | 2,9 m        |
| Stowed height (rails detached) | 2,0 m                                                                                                       | 2,0 m        |
| Width                          | 1,6 m                                                                                                       | 1,6 m        |
| Length - stowed                | 3,0 m                                                                                                       | 3,0 m        |
| Track length                   | 2,65 m                                                                                                      | 2,65 m       |
| Track base                     | 1,6 m                                                                                                       | 1,6 m        |
| Ground clearance               | 33 cm                                                                                                       | 33 cm        |
| Platform length - retracted    | 3,0 m                                                                                                       | 3,0 m        |
| Platform length - extended     | 5,0 m                                                                                                       | 5,0 m        |
| Lifting capacity               | 500 kg                                                                                                      | 800 kg       |
| Max. load roll-out decks       | 250 kg                                                                                                      | 250 kg       |
| Drive speed stowed             | 2,5 km/h                                                                                                    | 2,5 km/h     |
| Gradeability                   | 40%                                                                                                         | 40%          |
| Weight                         | 4.400 kg                                                                                                    | 4.600 kg     |
| Engine                         | Kubota V1505                                                                                                | Kubota V1505 |
| Levelling capabilities         | 10 degrees side ways<br>6 degrees rear / front way<br>Controls by manual - and by<br>Auto-levelling feature |              |

## Standard **features**

- » Up to 10,5 m working height.
- » Auto and manual levelling.
- » Removable upper controls.
- » Double extension decks.
- » Fully proportional drive and lift control.
- Easy maintenance access to mechanical,
  electrical and diesel components without
  raising platform or swinging out trays.
- » CE compliant / CSA compliant
- » Power full diesel engine Kubota V1105.