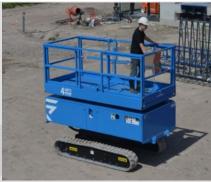

### Track scissor with levelling capabilities

- » Up to 10,5 m working height.
- » Standard double extension decks up to 5 m extended.
- » Easy levelling capabilities, side side / fore aft.
- » Closed hydraulic circuit for drive operations by means of two individual piston pumps.
- » All electrical, hydraulic and diesel components are in closed compartments.
- » Guardrails are easily detachable.
- » Fully proportional drive control, with double joystick controllers.

### 400TS-series Track scissor

Specifications

|                                | 405TS                                                                                                       | 408TS        |
|--------------------------------|-------------------------------------------------------------------------------------------------------------|--------------|
| Max. working height            | 10,5 m                                                                                                      | 10,5 m       |
| Max. platform height           | 8,5 m                                                                                                       | 8,5 m        |
| Stowed height (top guardrails) | 2.9 m                                                                                                       | 2,9 m        |
| Stowed height (rails detached) | 2,0 m                                                                                                       | 2,0 m        |
| Width                          | 1,6 m                                                                                                       | 1,6 m        |
| Length - stowed                | 3,0 m                                                                                                       | 3,0 m        |
| Track length                   | 2,65 m                                                                                                      | 2,65 m       |
| Track base                     | 1,6 m                                                                                                       | 1,6 m        |
| Ground clearance               | 33 cm                                                                                                       | 33 cm        |
| Platform length - retracted    | 3,0 m                                                                                                       | 3,0 m        |
| Platform length - extended     | 5,0 m                                                                                                       | 5,0 m        |
| Lifting capacity               | 500 kg                                                                                                      | 800 kg       |
| Max. load roll-out decks       | 250 kg                                                                                                      | 250 kg       |
| Drive speed stowed             | 2,5 km/h                                                                                                    | 2,5 km/h     |
| Gradeability                   | 40%                                                                                                         | 40%          |
| Weight                         | 4.400 kg                                                                                                    | 4.600 kg     |
| Engine                         | Kubota V1505                                                                                                | Kubota V1505 |
| Levelling capabilities         | 10 degrees side ways<br>6 degrees rear / front way<br>Controls by manual - and by<br>Auto-levelling feature |              |